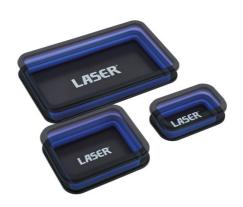

## **Magnetic Parts Tray Set 3pc**

A set of collapsible silicon parts trays, with a magnetic base, ideal for keeping small components and parts close to hand. They each feature an ABS collar and base to keep it's shape, with the silicon sides enabling the tray to be folded away to just 19mm high when not in use. Suitable for use in the workshop and around the home and is ideal for automotive technicians, electricians, jewellers, modellers, hobbyists and DIY.

## **Additional Information**

- Set of 3 foldable storage trays ideal for parts, fixings & small tools.
- Sizes: 135 x 80mm (0.38kgs capacity), 158 x 132mm (0.8kgs capacity), 278 x 178mm (2.4kgs capacity).
- · Height: 45mm (19mm folded height).
- · Manufactured from silicon to prevent scratches & marking, with ABS collar & plastic magnets.
- · Ideal for bicycle mechanics, automotive technicians, electricians, jewellers, modellers, hobbyists & DIYers.