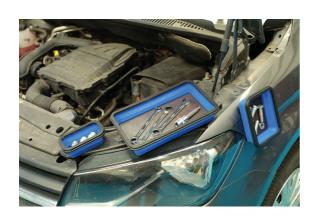

## **Magnetic Parts Tray Set 3pc**

A set of collapsible silicon parts trays, with a magnetic base, ideal for keeping small components and parts close to hand. They each feature an ABS collar and base to keep it's shape, with the silicon sides enabling the tray to be folded away to just 19mm high when not in use. Suitable for use in the workshop and around the home and is ideal for automotive technicians, electricians, jewellers, modellers, hobbyists and DIY.