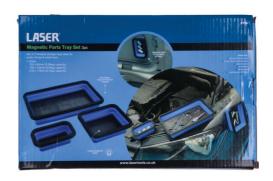

## **Magnetic Parts Tray Set 3pc**

A set of collapsible silicon parts trays, with a magnetic base, ideal for keeping small components and parts close to hand. They each feature an ABS collar and base to keep it's shape, with the silicon sides enabling the tray to be folded away to just 19mm high when not in use. Suitable for use in the workshop and around the home and is ideal for automotive technicians, electricians, jewellers, modellers, hobbyists and DIY.

## **Additional Information**

- Set of 3 foldable storage trays ideal for parts, fixings & small tools.
- Sizes: 135 x 80mm (0.38kgs capacity), 158 x 132mm (0.8kgs capacity), 278 x 178mm (2.4kgs capacity).
- · Height: 45mm (19mm folded height).
- · Manufactured from silicon to prevent scratches & marking, with ABS collar & plastic magnets.
- · Ideal for bicycle mechanics, automotive technicians, electricians, jewellers, modellers, hobbyists & DIYers.