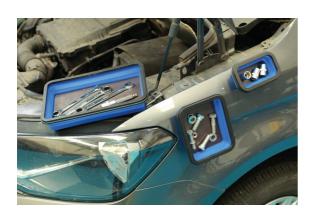

## **Magnetic Parts Tray Set 3pc**

A set of collapsible silicon parts trays, with a magnetic base, ideal for keeping small components and parts close to hand. They each feature an ABS collar and base to keep it's shape, with the silicon sides enabling the tray to be folded away to just 19mm high when not in use. Suitable for use in the workshop and around the home and is ideal for automotive technicians, electricians, jewellers, modellers, hobbyists and DIY.

## **Additional Information**

- Set of 3 foldable storage trays ideal for parts, fixings & small tools.
- Sizes: 135 x 80mm (0.38kgs capacity), 158 x 132mm (0.8kgs capacity), 278 x 178mm (2.4kgs capacity).
- · Height: 45mm (19mm folded height).
- · Manufactured from silicon to prevent scratches & marking, with ABS collar & plastic magnets.
- · Ideal for bicycle mechanics, automotive technicians, electricians, jewellers, modellers, hobbyists & DIYers.